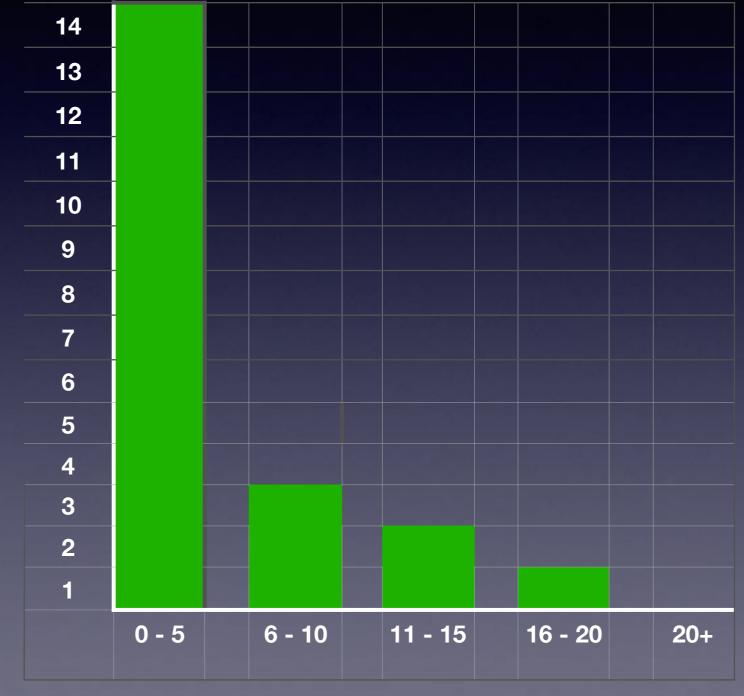

#### Number of Countries Lived in\*

Range 0 - 20 (average 4)

\* excluding UK

no. course attendees

No. countries lived-in