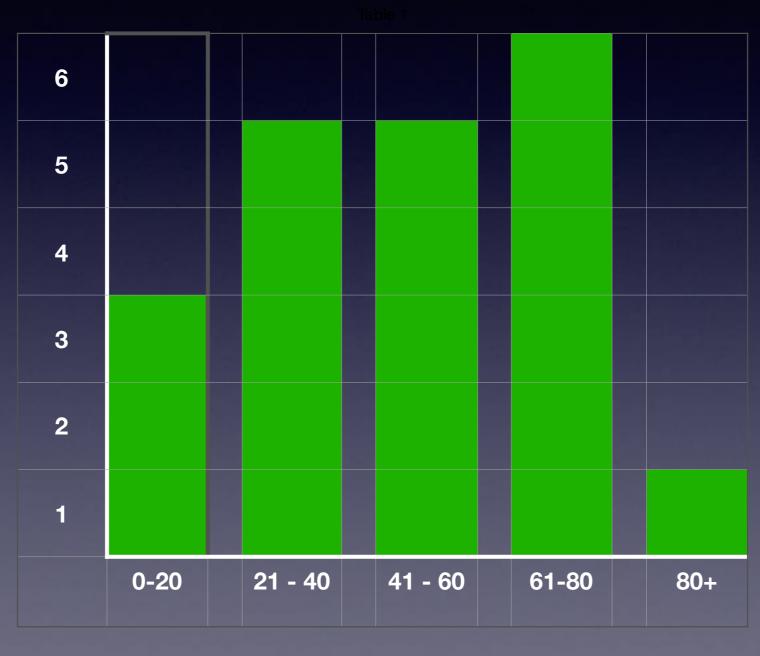

#### Number of Country Visits \*

Range 15 - 83 (average 44) \* excluding UK

no. course attendees

No. countries visited