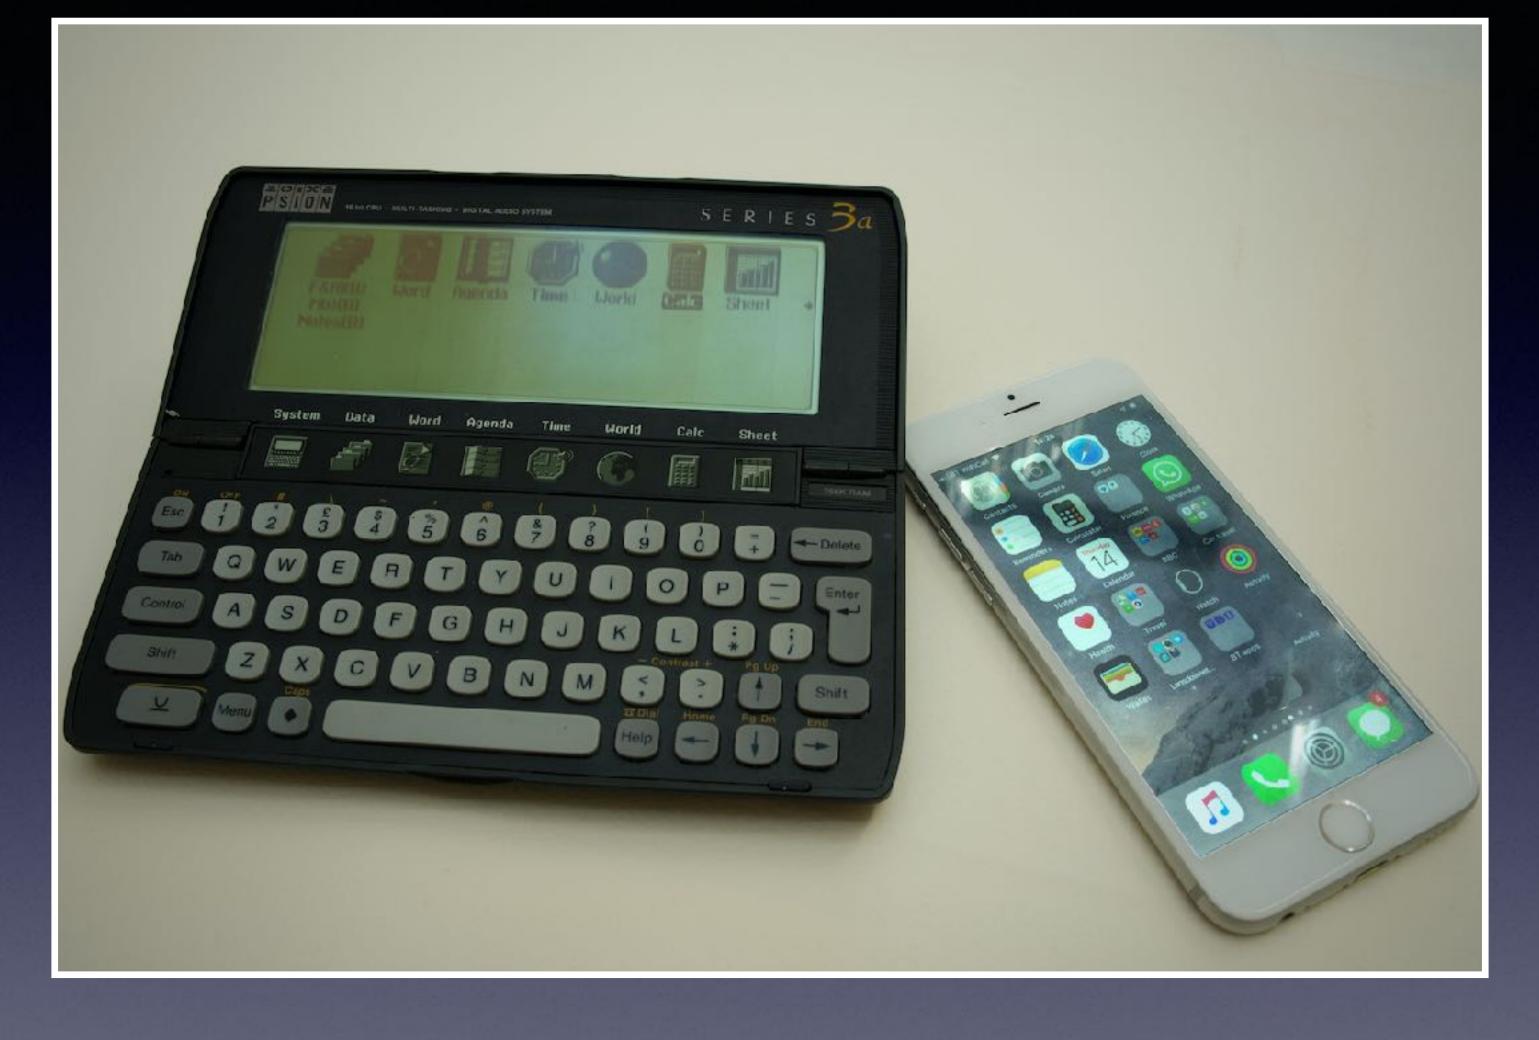

Old & new The *they* cave Household objects A splash of colour

# Photo Forum 2020 CHALLENGE #3

18th May 2020

## Subject Categories

# Summary & Categories

No. of contributors 13 Total no. of images 40

old & new 8 the they cave 6 household objects 5 a splash of colour 21

## Summary

## Categories





## Old & New



à la vitesse de 90 a 100 tours à la minute. prices Disques PATHE s'econtent acceptules les machines outlantes à disques de bonfunctionnement un'il sulfit de munit du diaplu agine PATHR special poer desque

ereques are t

P.A.C.F

3

ALL THE CAL



Turkish ar

#### nd Modern Carpets



#### Before and after decimalisation



#### Victorian grandeur

meets Elizabethan modernity





#### t even make calls

## The They Cave



#### It will a

#### come in useful





### Organised Chaos



My m

#### an in his den



Work

### (s) in Progress



## Hidden (He Den)



## Man cave in the woods



## Household Objects



### tle Boxes



#### Scary dolls and Hand

nade Venetian masks



Two forks

#### and a crystal ball



#### Household ite



## A Splash of Colour



#### Covid 19 Day 44

#### Cambridge Leisure Park





My

### Washbasin



Vib

### rant Violet





### Party's Over





#### Covid 19 Da

/ 50 - Swiss Laundry



## They grow up so quickly these days







### ash of Colour



#### uttercups





### ening Light





#### clothespegs







## oot chick





#### ned glass



Covid 19 Day 45 - Cherry Hinton Road







### and a splash





### Cr