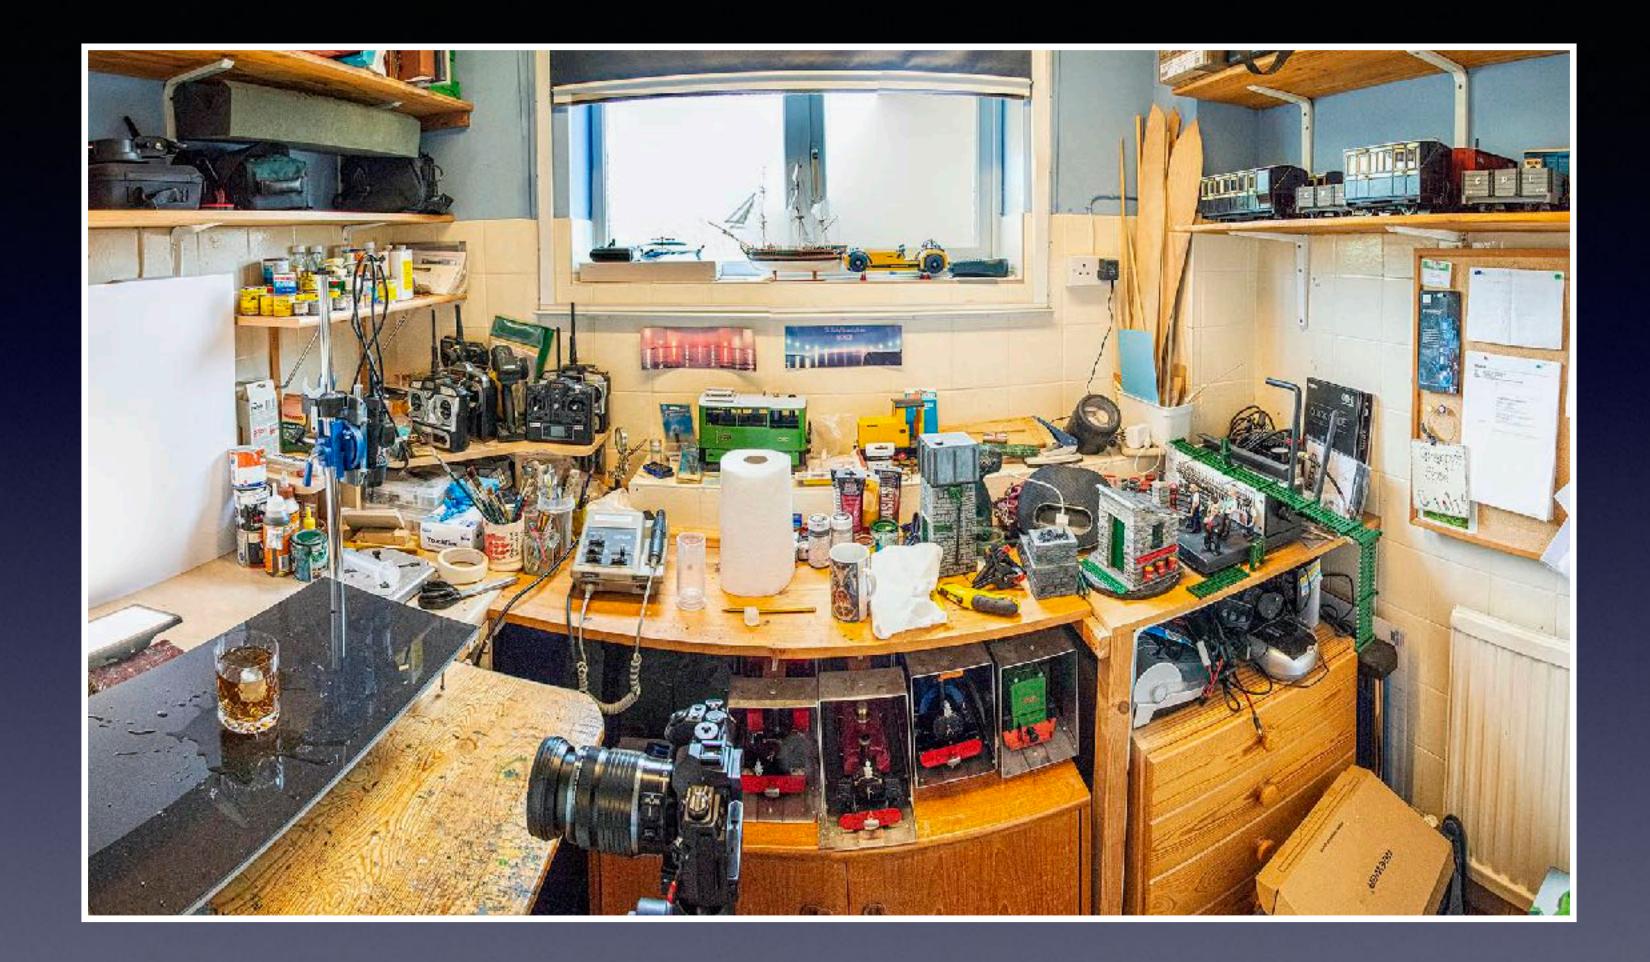

Old & new The *they* cave Household objects A splash of colour

# Photo Forum 2020 CHALLENGE #3

18th May 2020

## Subject Categories

# Summary & Categories

No. of contributors 13 Total no. of images 40

old & new 8 the they cave 6 household objects 5 a splash of colour 21

## Summary

## Categories





## Old & New



à la vitesse de 90 a 100 tours à la minute. prices Disques PATHE s'econtent acceptules les machines outlantes à disques de bonfunctionnement un'il sulfit de munit du diaplu agine PATHR special poer desque

ereques are t

P.A.C.F

3

ALL THE CAL



Turkish ar

#### nd Modern Carpets



#### Before and after decimalisation



#### Victorian grandeur

meets Elizabethan modernity





#### t even make calls

## The They Cave



#### It will a

#### come in useful





### Organised Chaos



My m

#### an in his den



Work

### (s) in Progress



## Hidden (He Den)



## Man cave in the woods



## Household Objects



### tle Boxes



#### Scary dolls and Hand

nade Venetian masks



Two forks

#### and a crystal ball



#### Household ite



## A Splash of Colour



#### Covid 19 Day 44

#### Cambridge Leisure Park





My

### Washbasin



Vib

### rant Violet





### Party's Over





#### Covid 19 Da

/ 50 - Swiss Laundry



## They grow up so quickly these days







### ash of Colour



#### uttercups





### ening Light





#### clothespegs







## oot chick





#### ned glass



Covid 19 Day 45 - Cherry Hinton Road







### and a splash





### Crested Grebe



## An (unfortunate) splash of colour



## lackbird



## Nature thriv