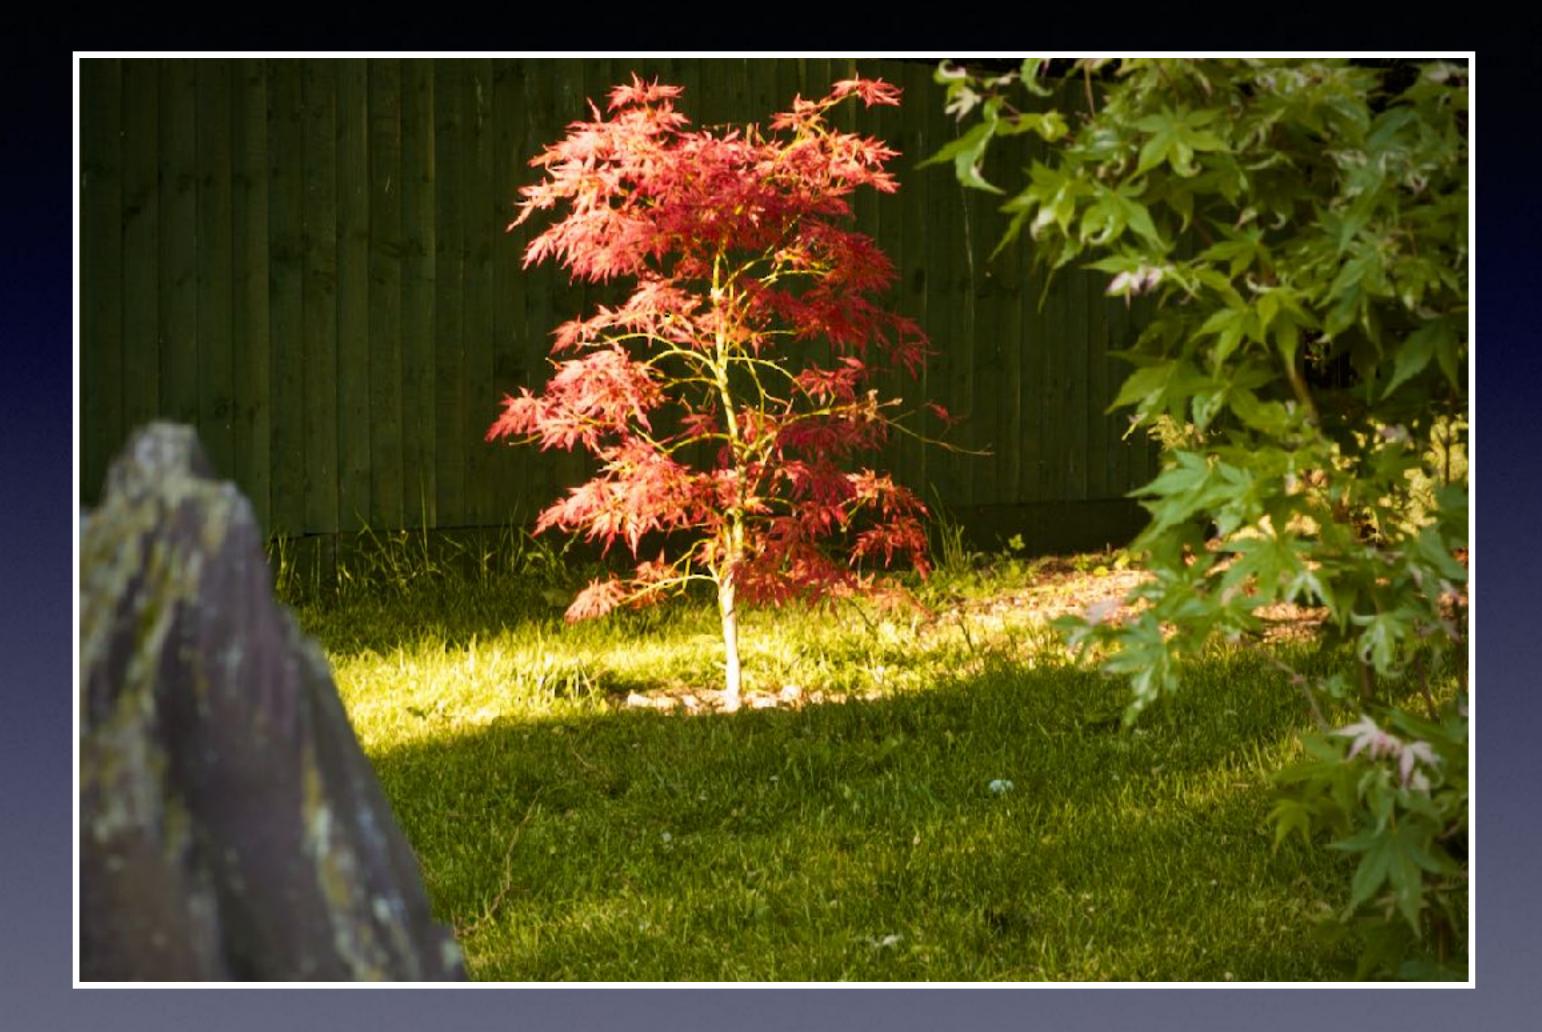

## Old & New

à la vitesse de 90 a 100 tours à la minute. prices Disques PATHE s'econtent acceptules les machines outlantes à disques de bonfunctionnement un'il sulfit de munit du diaplu agine PATHR special poer desque