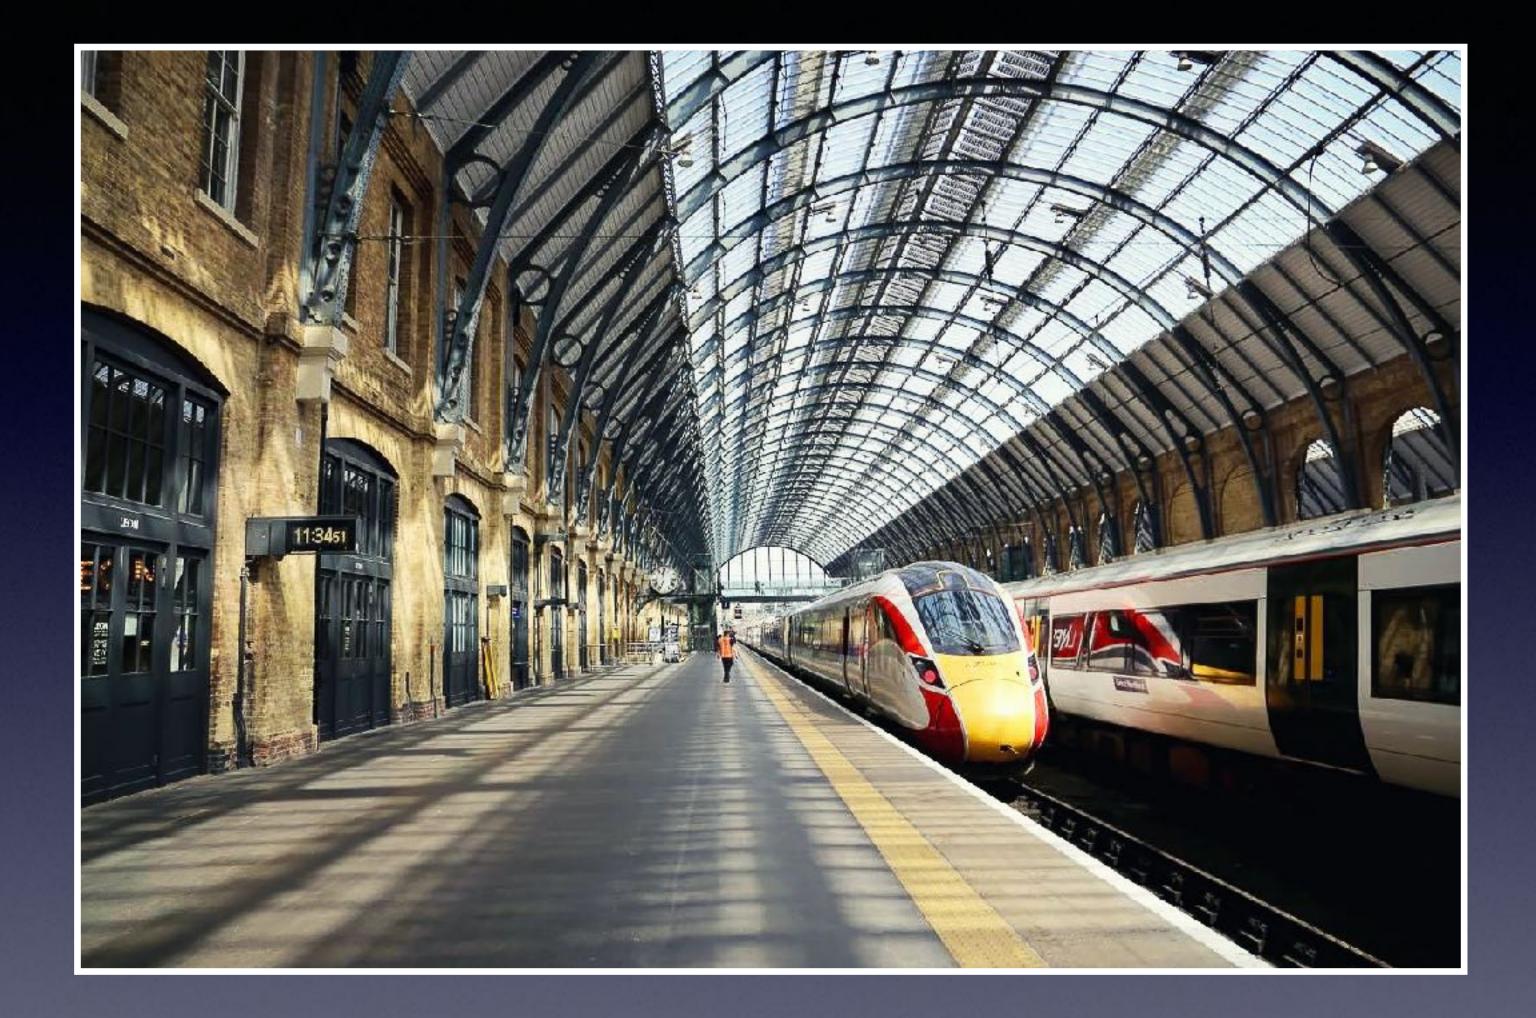

Old & new The *they* cave Household objects A splash of colour

# Photo Forum 2020 CHALLENGE #3

18th May 2020

## Subject Categories

# Summary & Categories

No. of contributors 13 Total no. of images 40

old & new 8 the they cave 6 household objects 5 a splash of colour 21

## Summary

## Categories





## Old & New



à la vitesse de 90 a 100 tours à la minute. prices Disques PATHE s'econtent acceptules les machines outlantes à disques de bonfunctionnement un'il sulfit de munit du diaplu agine PATHR special poer desque

ereques are t

P.A.C.F

3

ALL THE CAL



Turkish ar

#### nd Modern Carpets



#### Before and after decimalisation



#### Victorian grandeur

meets Elizabethan modernity





#### t even make calls

## The They Cave



#### It will a

#### come in useful





### Organised Chaos



My m

#### an in his den



Work

### (s) in Progress



## Hidden (He Den)



## Man cave in the woods



## Household Objects



### tle Boxes



#### Scary dolls and Hand

nade Venetian masks



Two forks

#### and a crystal ball



#### Household ite



## A Splash of Colour



#### Covid 19 Day 44

#### Cambridge Leisure Park





My

### Washbasin



Vib

### rant Violet





### Party's Over





#### Covid 19 Da

/ 50 - Swiss Laundry



## They grow up so quickly these days







### ash of Colour



#### uttercups





### ening Light





#### clothespegs







## oot chick





#### ned glass



Covid 19 Day 45