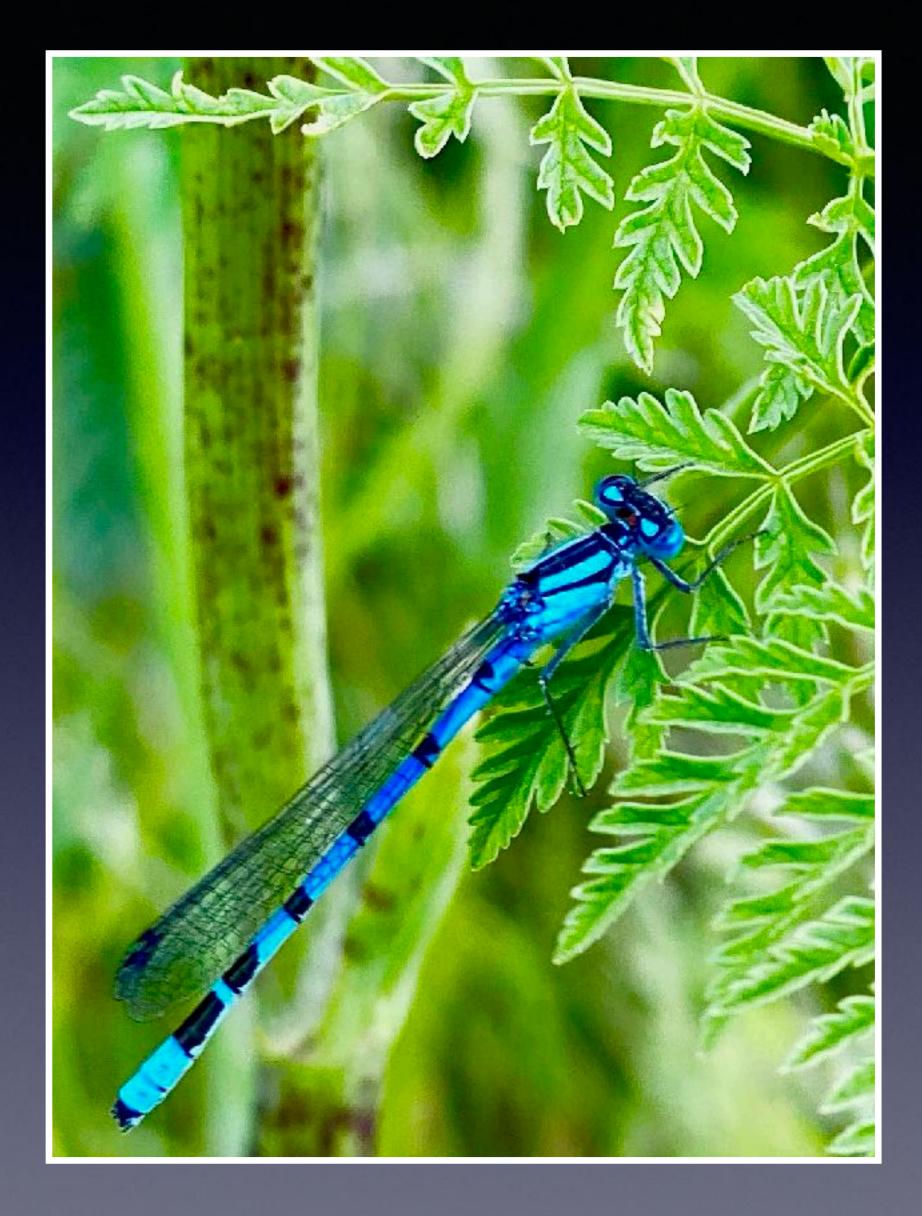

## Nature thriving through lockdown

be atraid. Dasically, and journey living in a sort of limbo, a no-man yance. Do you understand me?' nodded, even though I had barely what he said. Looking out to sea again You must go back to your past lif e to find something that will jog you t takes is some smell, some trick of you have heard a thousand times, h mell, light and sound, these had y awakening. The doctor fell sile ng me a conspiratorial look. I did ting, but I sensed that he would ha me. Now you must start to learn your la help you with your memory Th