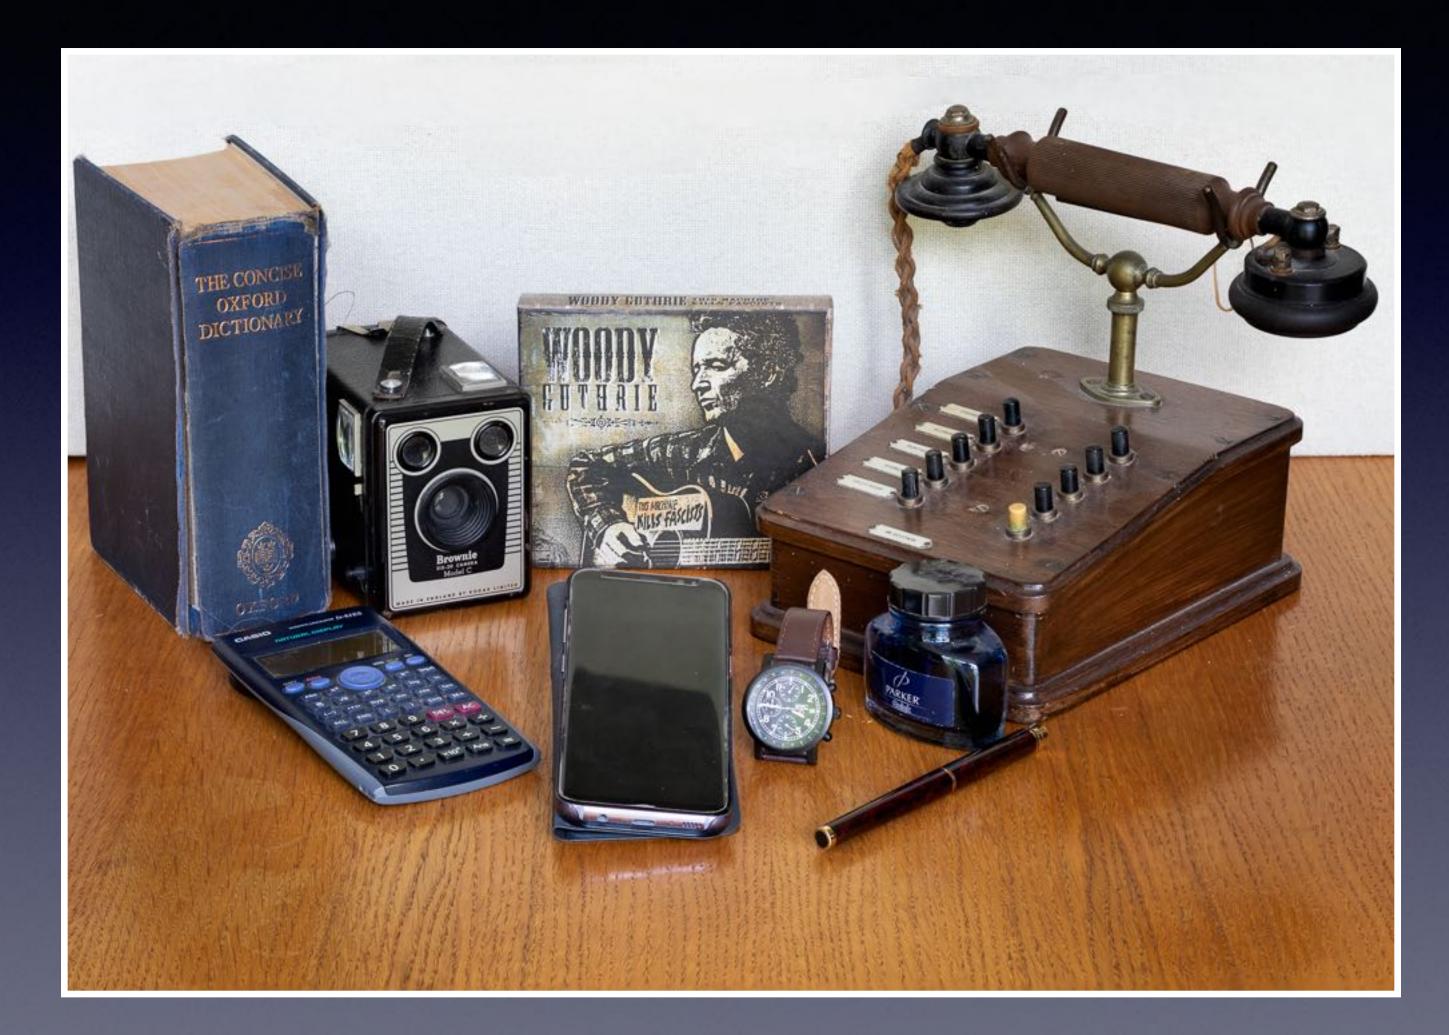

Old & new The *they* cave Household objects A splash of colour

# Photo Forum 2020 CHALLENGE #3

18th May 2020

## Subject Categories

# Summary & Categories

No. of contributors 13 Total no. of images 40

old & new 8 the they cave 6 household objects 5 a splash of colour 21

## Summary

## Categories





## Old & New



à la vitesse de 90 a 100 tours à la minute. prices Disques PATHE s'econtent acceptules les machines outlantes à disques de bonfunctionnement un'il sulfit de munit du diaplu agine PATHR special poer desque

ereques are t

P.A.C.F

3

ALL THE CAL



Turkish ar

#### nd Modern Carpets



#### Before and after decimalisation



#### Victorian grandeur

meets Elizabethan modernity





#### t even make calls

## The They Cave



#### It will a

#### come in useful





### Organised Chaos



My m

#### an in his den



Work

### (s) in Progress



## Hidden (He Den)



## Man cave in the woods



## Household Objects



### tle Boxes



#### Scary dolls and Hand

nade Venetian masks



Two forks

#### and a crystal ball



#### Household ite



## A Splash of Colour



####