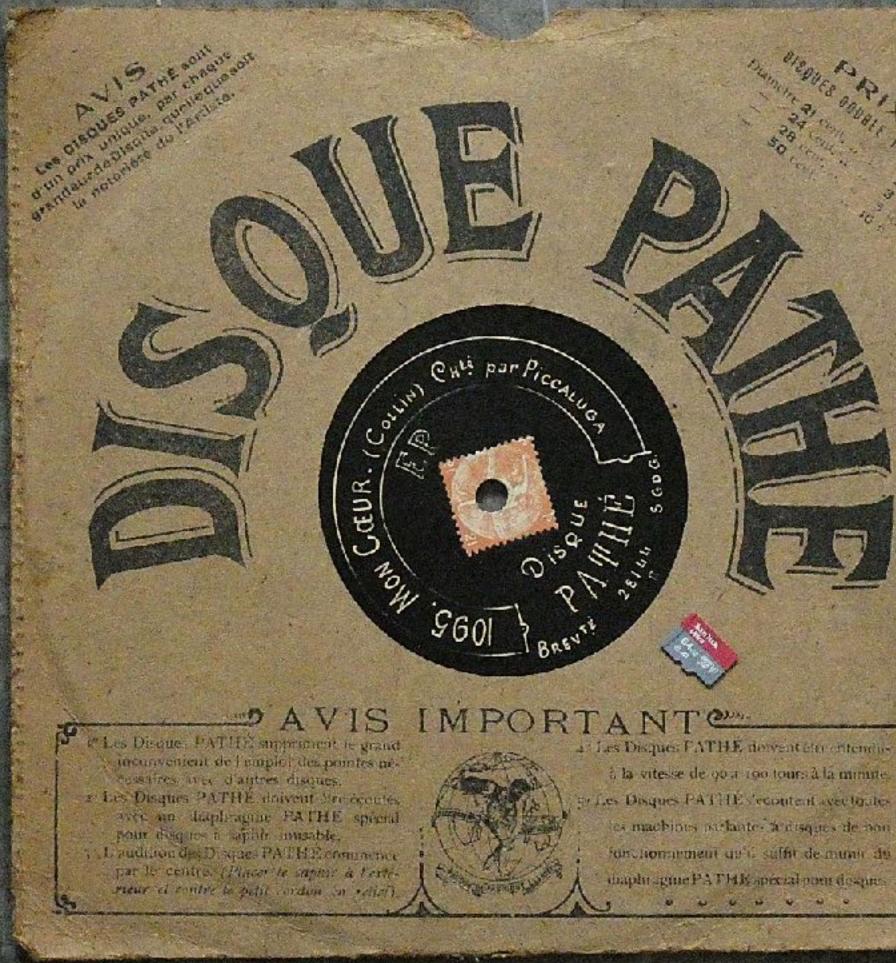

## Old & New

à la vitesse de 90 a 100 tours à la minute. prices Disques PATHE s'econtent acceptules les machines outlantes à disques de bonfunctionnement un'il sulfit de munit du diaplu agine PATHR special poer desque