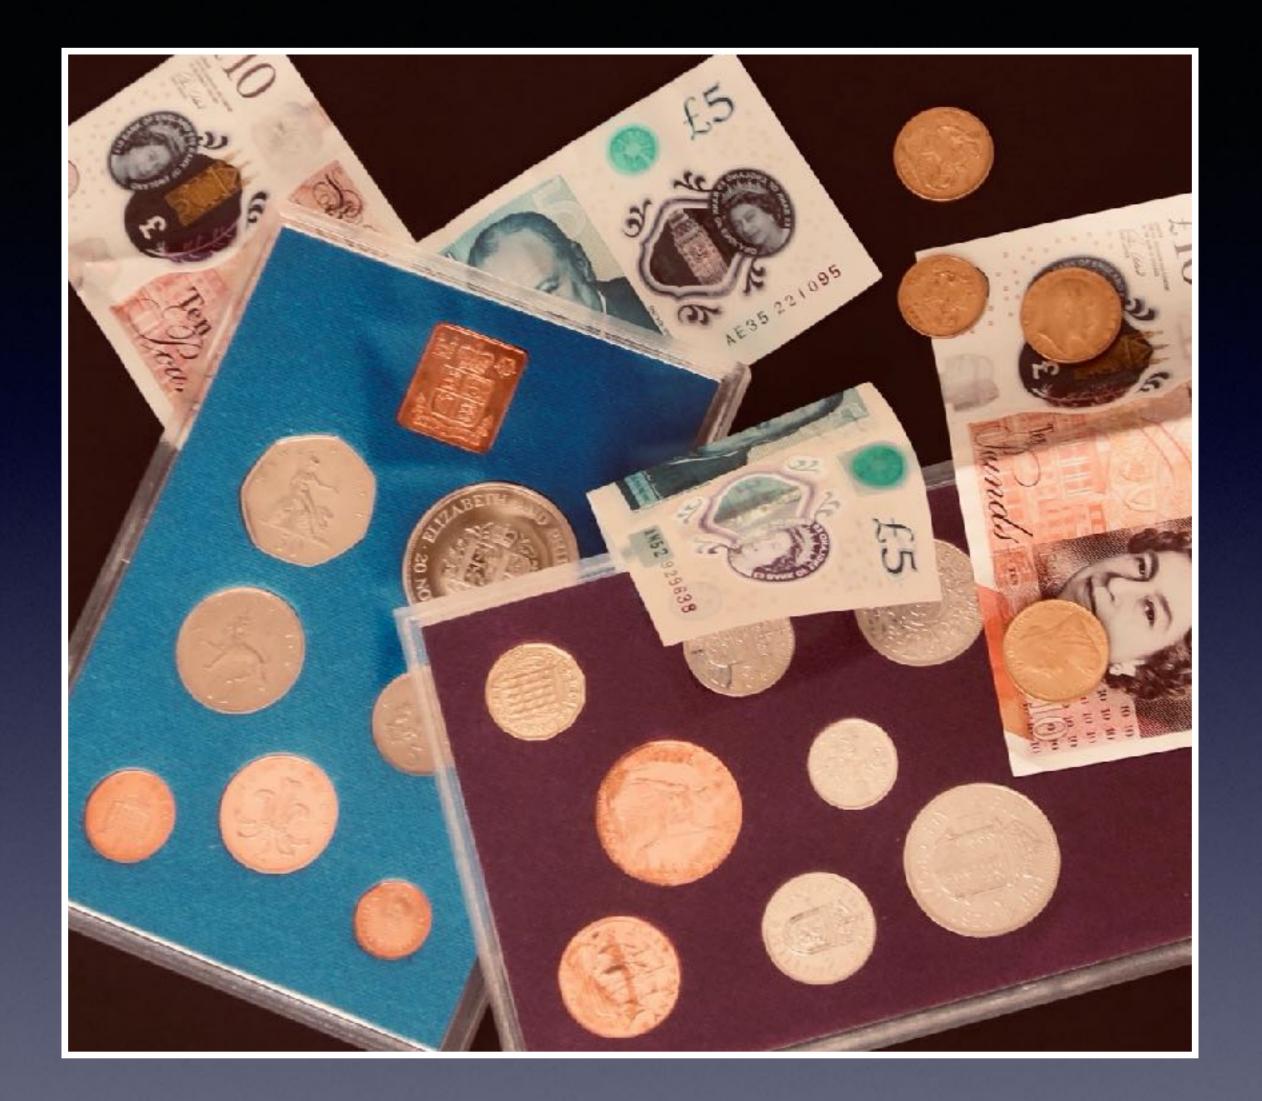

Old & new The *they* cave Household objects A splash of colour

# Photo Forum 2020 CHALLENGE #3

18th May 2020

## Subject Categories

# Summary & Categories

No. of contributors 13 Total no. of images 40

old & new 8 the they cave 6 household objects 5 a splash of colour 21

## Summary

## Categories





## Old & New



à la vitesse de 90 a 100 tours à la minute. prices Disques PATHE s'econtent acceptules les machines outlantes à disques de bonfunctionnement un'il sulfit de munit du diaplu agine PATHR special poer desque

ereques are t

P.A.C.F

3

ALL THE CAL



Turkish ar

#### nd Modern Carpets



#### Before and after decimalisation



#### Victorian grandeur

meets Elizabethan modernity





#### t even make calls

## The They Cave



#### It will a

#### come in useful





### Organised Chaos



My m

#### an in his den



Work

### (s) in Progress



## Hidden (He Den)



## Man cave in the woods



## Household Objects



### tle Boxes



#### Scary dolls and Hand

nade Venetian masks



Two forks

#### and a crystal ball



#### Household ite



## A Splash of Colour



#### Covid 19 Day 44

#### Cambridge Leisure Park





My

### Washbasin



Vib

### rant Violet





### Party's Over





#### Covid 19 Da

/ 50 - Swiss Laundry



## They grow up so quickly these days







### ash of Colour



#### uttercups





### ening Light





#### clothespegs







## oot chick