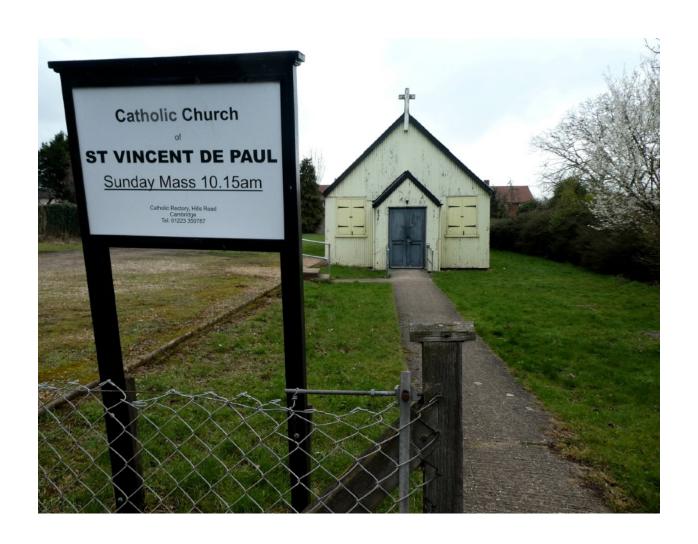

## The Other Cambridge

U3AC Photo Forum Photo Assignment 8th/15th March 2019 Curated by Mike Morrish

#### **The Other Cambridge**

46 images from 16 group members

#### **Categories**

| • | Buildings | 12 |
|---|-----------|----|
|   |           |    |

- People & Places 10
- Places 10
- Transport5
- Details 9

#### Buildings – Addenbrooke's Campus



#### Buildings – Tech Boom City



## **Buildings - Untitled**



#### Buildings - Highsett



#### Buildings – The Cambridge they don't want to see



#### Buildings – Catholic Church



#### Buildings – Old Addenbrooke's Polychromy



#### Buildings – Urban Bunker



#### Buildings – Gywdir Street



### Buildings – Chimney Street



#### Buildings – The Cambridge they can't see - 1



#### Buildings – The Cambridge they can't see - 2



#### People & Places – The Market



#### People & Places – Life on the Street



#### People & Places – God loves a cheerful Giver



#### People & Places – '.....and they can't even spell'



#### People & Places – Reality check point



#### People & Places – New graveyard, Catholic Church, Hills Road



#### People & Places – University Lent bumps, River Cam



#### People & Places – Lent bumps winning team



# People & Places – Up the creek with a paddle - The Cam at Sheep's Green



#### People & Places – Waiting for a bite



##