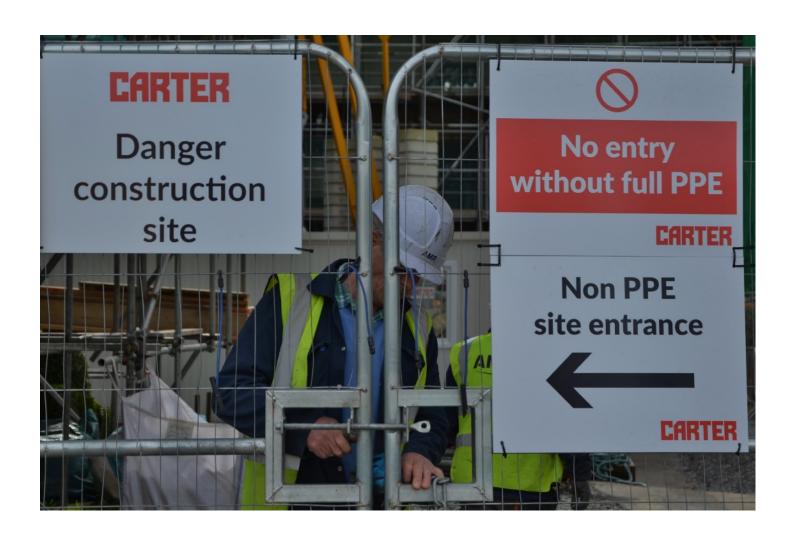

# Places – Little St. Mary's Churchyard



#### Places – The White Cliffs of Cambridge



#### Places – Cambridge Spa, source of Snakes' Brook



#### Places – Cave Industrial Estate 1



#### Places – Cave Industrial Estate 2



#### Places – Cave Industrial Estate 3



#### **Local Transport**



## Transport – Cycle park



# Transport – It's all go



# Transport – They always come in twos – The Guided Bus



#### Transport - The daily reality of the A14 upgrade



## Details – Cambridge Mosque



#### Details – Dinky Doors Wonder Emporium



#### Details – At street level



## Details – All Seeing Eye



#### Details – Hidden Rooms



#### Details – Old brothel wall bracket, Bridge Street



#### Details – The King Street Run



#### Details – Kings College: overqualified builders?



# Details - "snappy" in memory of Ernest Rutherford



Mond lab at the Cavendish laboratory