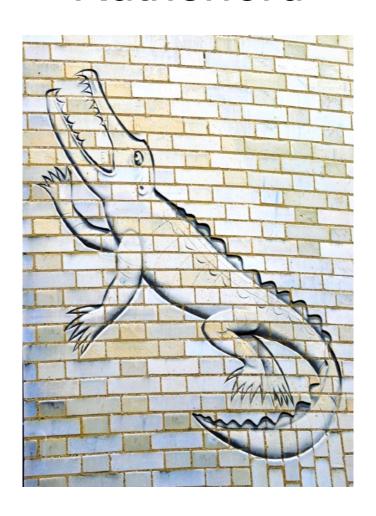

# Details - "snappy" in memory of Ernest Rutherford

Mond lab at the Cavendish laboratory