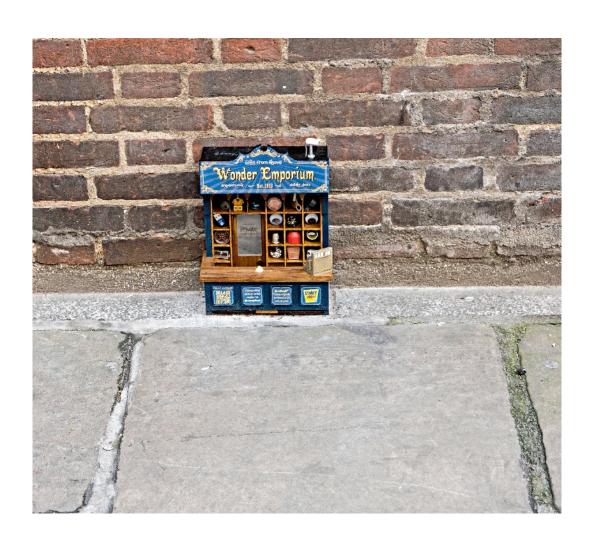

with a paddle - The Cam at Sheep's Green



#### People & Places – Waiting for a bite



#### Places – A Secret Garden



#### Places – Rattee and Kett graveyard



#### Places – St. Edward's Churchyard



#### Places – St.Benet's Churchyard



#### Places – Little St. Mary's Churchyard



#### Places – The White Cliffs of Cambridge



#### Places – Cambridge Spa, source of Snakes' Brook



#### Places – Cave Industrial Estate 1



#### Places – Cave Industrial Estate 2



#### Places – Cave Industrial Estate 3



#### **Local Transport**



## Transport – Cycle park



# Transport – It's all go



# Transport – They always come in twos – The Guided Bus



#### Transport - The daily reality of the A14 upgrade



## Details – Cambridge Mosque



#### Details – Dinky Doors Wonder Emporium



#### Details – At street level



## Details – All Seeing Eye



#### Details – Hidden Rooms



#### Details – Old brothel wall bracket, Bridge Street



#### Details – The King Street Run



#### Details – Kings College: overqualified builders?



# Details - "snappy" in memory of Ernest Rutherford



Mond lab at the Cavendish laboratory