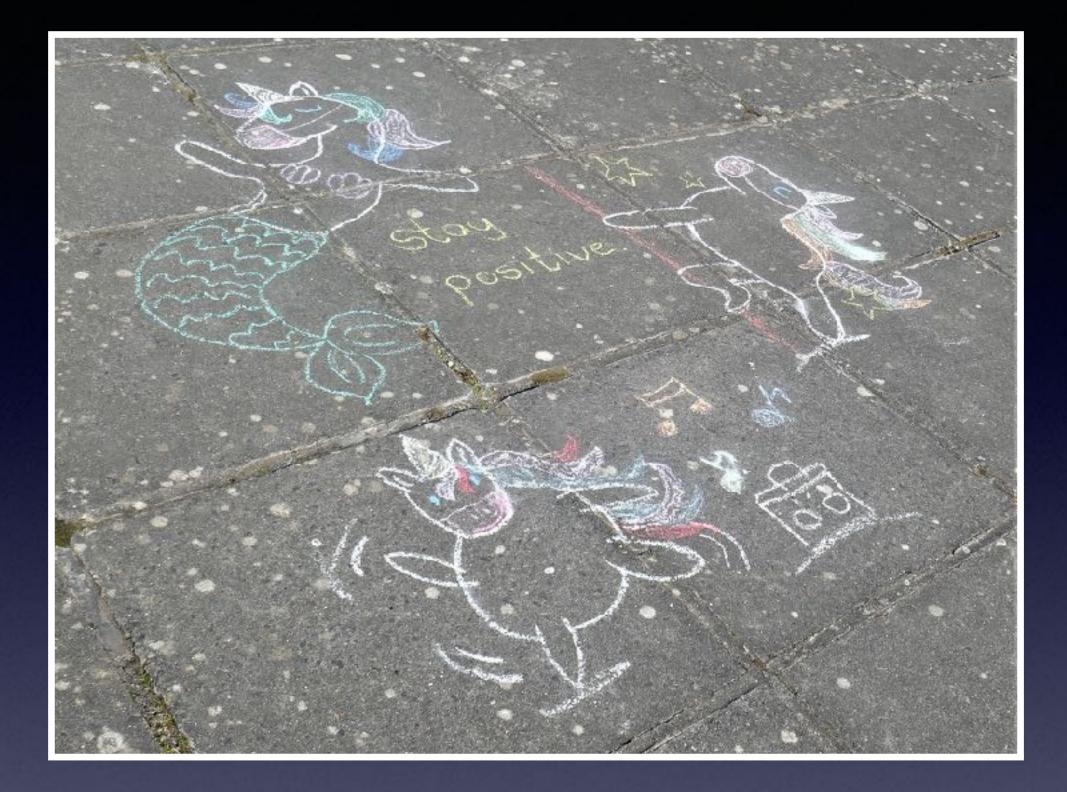

Day 15





# Corona Diary Day 19



# Corona Diary Day 20



# Easter in an ancient woodland



### Having a party

#### spring unsurpressed





### English bluebells



### Spanish bluebells



#### Nature always raises my spirits



#### Spring is Here at Last



#### The last piece, finally!



#### I'm social distancing





open here For speedy correction of typing errors Pijlsnelle verbetering van typfouten







# "all changed, changed utterly"



# Abandoned construction at Cambridge Science Park



#### Empty paths at

#### Milton Country Park





# Doorstep Delivery



#### Sewing scrubs



#### The flat battery





### **U3AC** Council meeting



### Keeping a watchful eye over my lonely wa

# Creative



#### Grounded









#### cketted down



Escaping

the lockdown



#### Encouragement



### Through the skylight

# List of Photographers & Image Titles

| Photographer        | Image title                                   | Photographer               | Image title               | Photographer     | Image title                                         |
|---------------------|-----------------------------------------------|----------------------------|---------------------------|------------------|-----------------------------------------------------|
|                     |                                               |                            |                           |                  |                                                     |
| Glynis Arber        | Keys & Chain                                  | Alasdair Hayden-<br>Wright | Sta