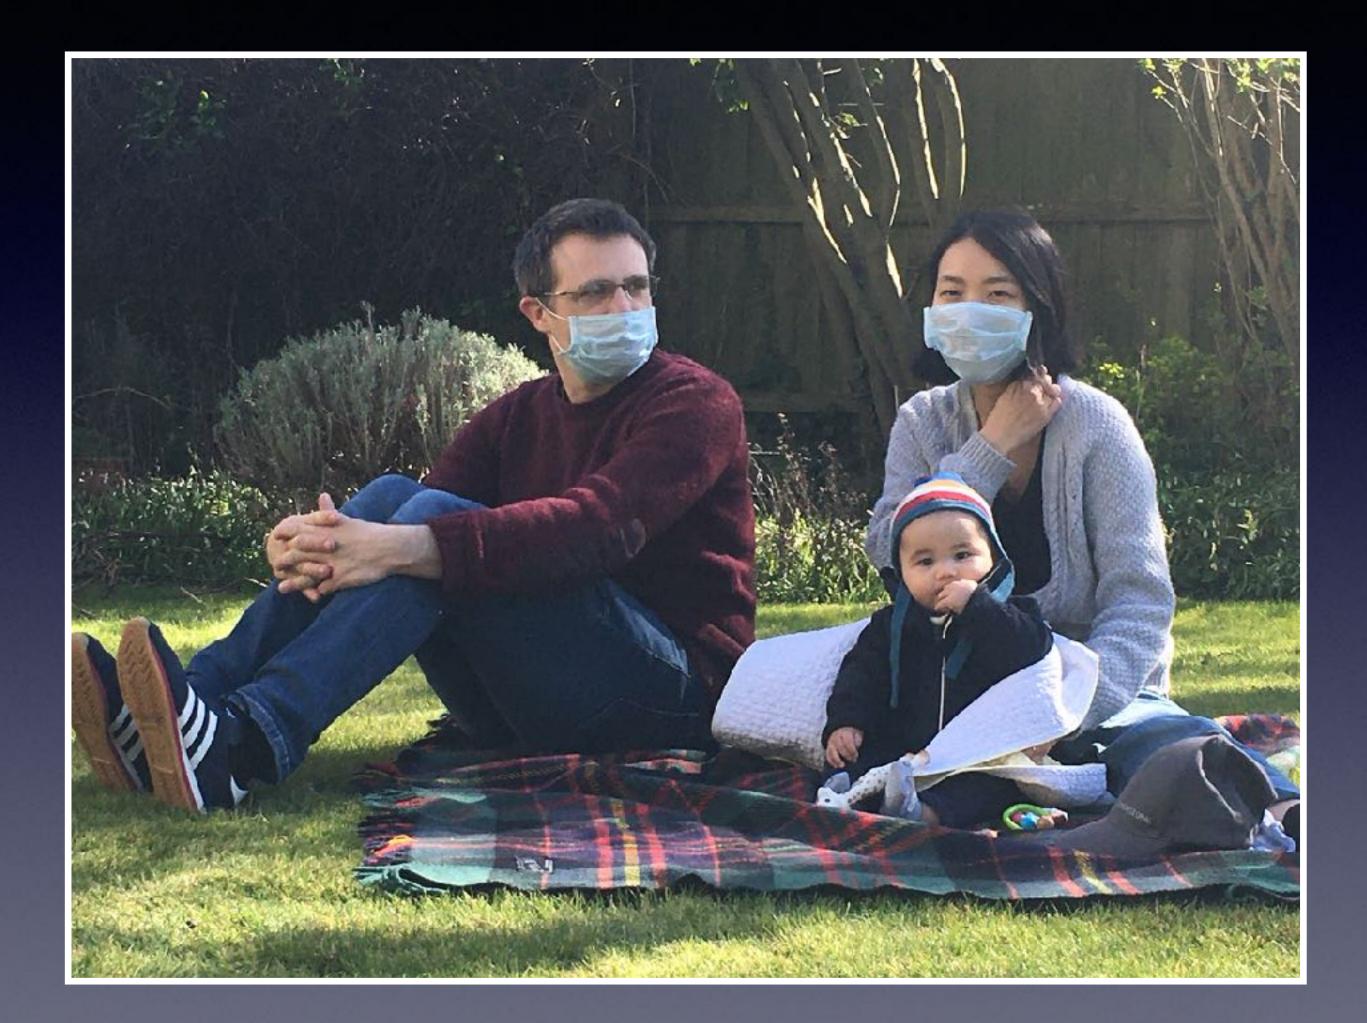

#### I'm social distancing

open here For speedy correction of typing errors Pijlsnelle verbetering van typfouten